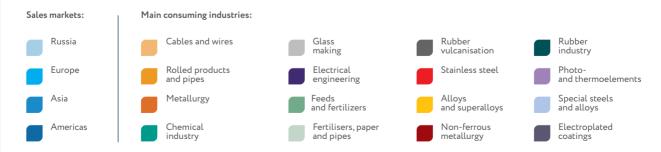

## Main consuming industries and sales markets

372

: ....

1/100% of shares are owned by the government. Precious metals are refined from raw materials produced by the Polar Division and Kola MMC under a tolling agreement.