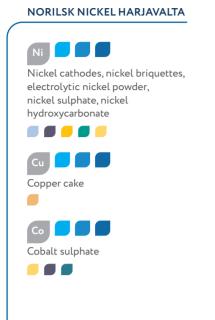

## Main consuming industries and sales markets

372

: ....

1/100% of shares are owned by the government. Precious metals are refined from raw materials produced by the Polar Division and Kola MMC under a tolling agreement.