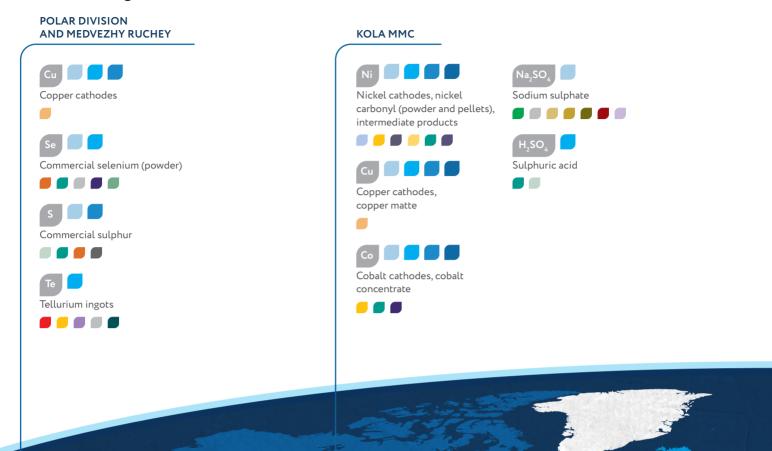

## Main consuming industries and sales markets

372

: ....

1/100% of shares are owned by the government. Precious metals are refined from raw materials produced by the Polar Division and Kola MMC under a tolling agreement.